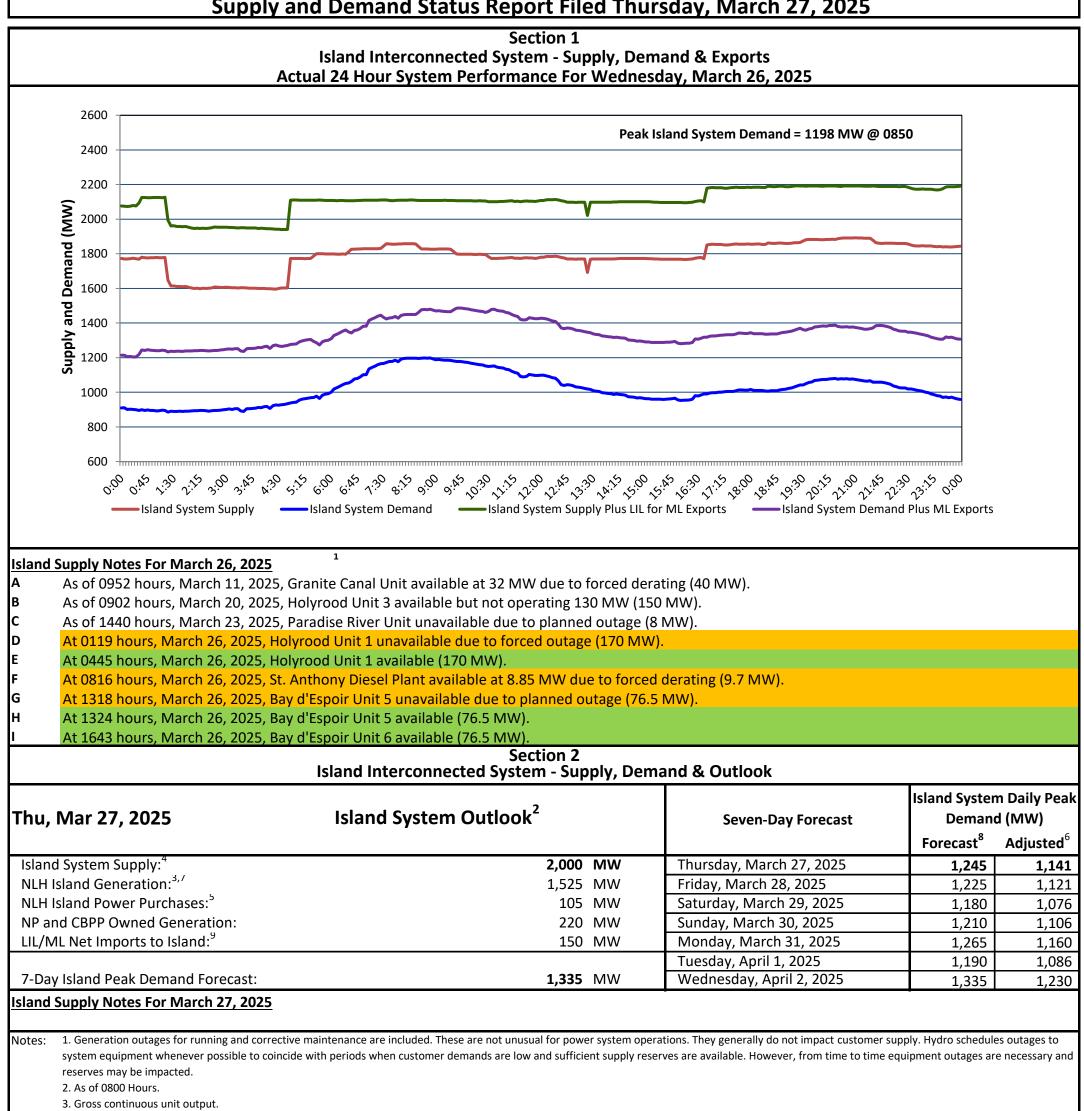

| Section 3<br>Island Peak Demand and Exports Information<br>Previous Day Actual Peak and Current Day Forecast Peak |                                                                             |                                          |                             |
|-------------------------------------------------------------------------------------------------------------------|-----------------------------------------------------------------------------|------------------------------------------|-----------------------------|
| Wed, Mar 26, 2025                                                                                                 | Island Peak Demand <sup>10</sup>                                            | 8:50                                     | 1,198 MW                    |
|                                                                                                                   | Exports at Peak                                                             |                                          | 281 MW                      |
|                                                                                                                   | LIL Net Imports to Island                                                   |                                          | 886 MWh                     |
| <sup>-</sup> hu, Mar 27, 2025                                                                                     | Forecast Island Peak Demand                                                 |                                          | 1,245 MW                    |
| lotes: 10. Island Demand is supplied<br>Power, DLP).                                                              | by NLH generation and purchases, LIL Imports plus generation owned and oper | ated by Newfoundland Power and Corner Br | ook Pulp & Paper (Deer Lake |